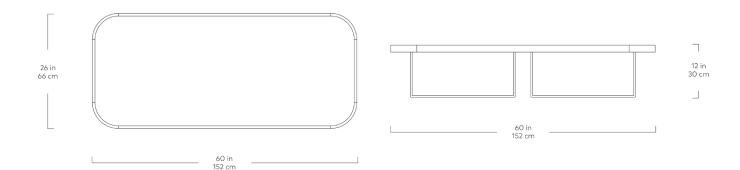

## Porter Coffee Table - Rectangle

Walnut

Blonde

Black Ash

The Rectangular Porter Coffee Table offers an expansive, low-profile surface with refined, modern elements. It features a veneered wood top and a raised, solid wood edge detail with rounded corners. The eye-catching base features an architectural arrangement of two, powder-coated metal triangles. Part of the Porter Series, it is designed to nest with the Porter End Table.

## Porter Coffee Table - Rectangle

- Raised, solid ash or walnut rounded edge detail.
- Blonde and black colourways have wood edging that is 100% FSC®-Certified in support of responsible forest management (FSC® 092551).
- For strength and stability, table surface is a plywood core with real wood veneer in ash or walnut.
- Water-based, clear coat finish.
- Matte black, powder-coated, solid tubular steel base.
- Bumpers on the bottom of base to protect hardwood floors.
- The Porter Series is constructed with a combination of solid wood and wood veneer components, each with its own distinct grain pattern and coloring. These variations make each design natural and unique.