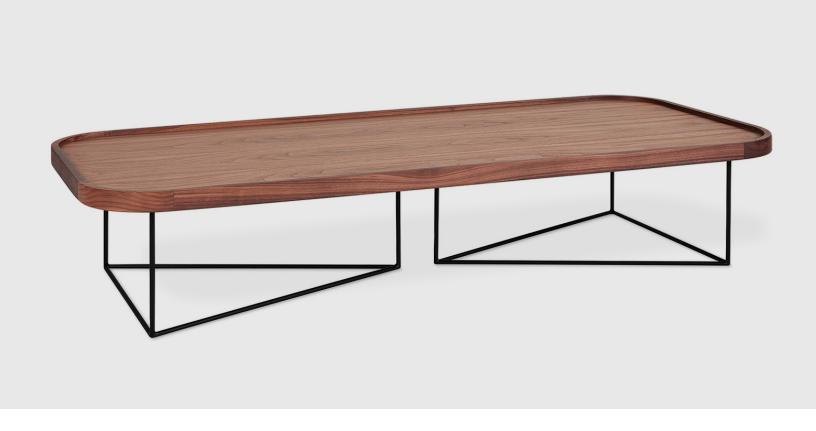

## Porter Coffee Table - Rectangle

Walnut

Blonde

Black Ash

The Rectangular Porter Coffee Table offers an expansive, low-profile surface with refined, modern elements. It features a veneered wood top and a raised, solid wood edge detail with rounded corners. The eye-catching base features an architectural arrangement of two, powder-coated metal triangles. Part of the Porter Series, it is designed to nest with the Porter End Table.

## Porter Coffee Table - Rectangle

- Raised, solid ash or walnut rounded edge detail.
- Blonde and black colourways have wood edging that is 100% FSC®-Certified in support of responsible forest management (FSC® 092551).
- For strength and stability, table surface is a plywood core with real wood veneer in ash or walnut.
- Water-based, clear coat finish.
- Matte black, powder-coated, solid tubular steel base.
- Bumpers on the bottom of base to protect hardwood floors.
- The Porter Series is constructed with a combination of solid wood and wood veneer components, each with its own distinct grain pattern and coloring. These variations make each design natural and unique.